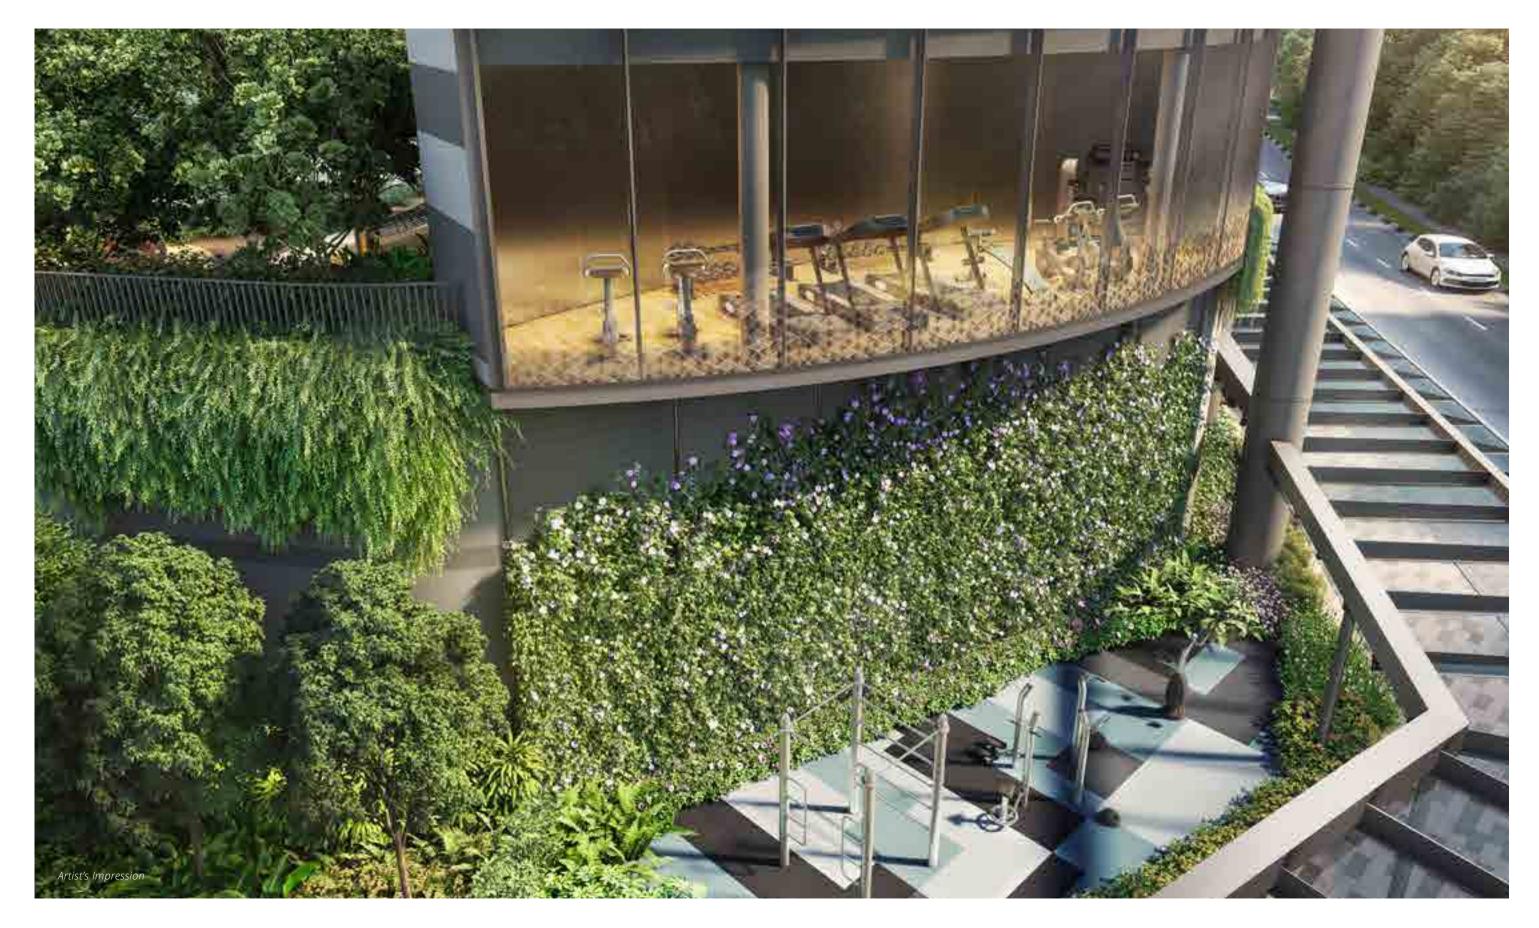

A borderless vicinity on the first storey offers progressive enticement to the residents and daily serendipity for the community with an Outdoor Fitness Corner, as well as the commercial amenities, echoing the late Zaha Hadid's vision for a network of open spaces and a gateless community.

# AN OPEN URBAN OASIS 1<sup>st</sup> storey

The first storey features restaurants, an outdoor fitness zone and garden that promotes openness and interaction within the community.

SLIM BARRACKS RISE

1

ONE-NORTH CATEWAY

Cantilever Gym