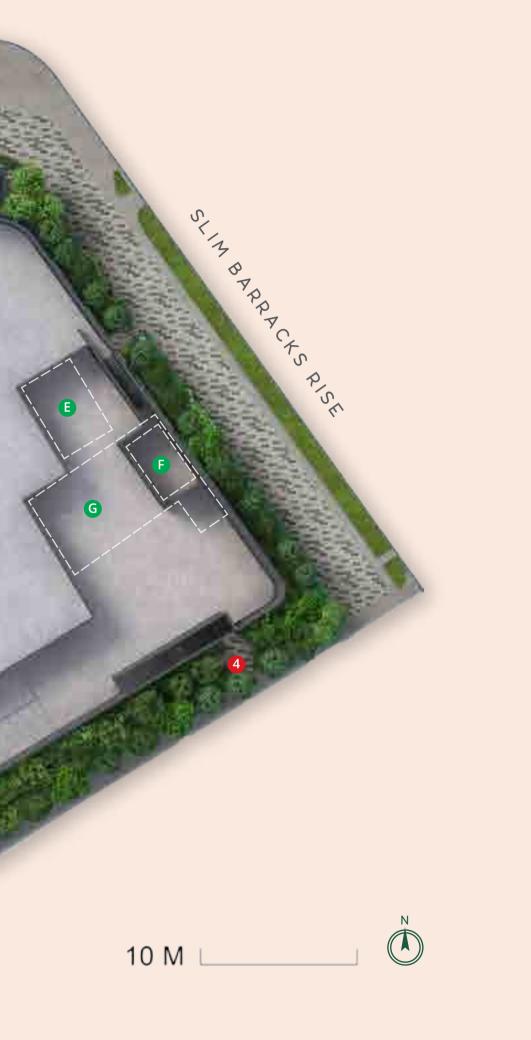

# AN OPEN URBAN OASIS 1<sup>st</sup> storey

The first storey features restaurants, an outdoor fitness zone and garden that promotes openness and interaction within the community.

SLIM BARRACKS RISE

1

ONE-NORTH CATEWAY

# SITE PLAN

Restaurants on 1st Storey