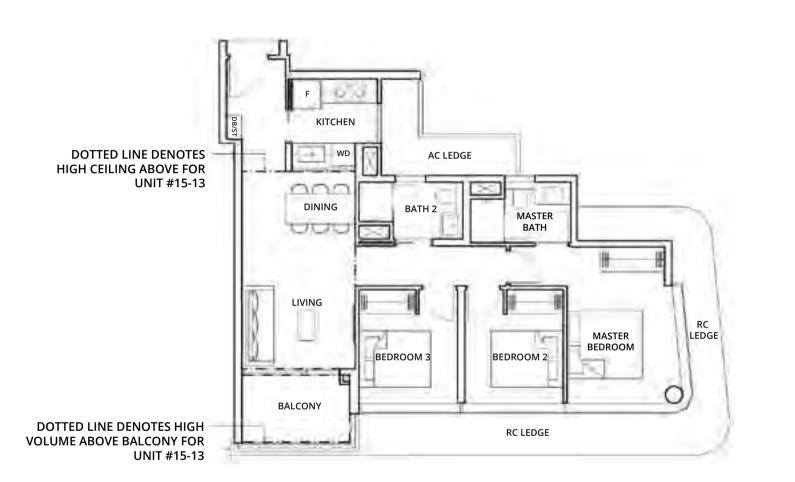

#### TYPE C1 3 Bedroom Compact

#### 88 sgm / 947 sg ft #03-13 to #14-13

(inclusive of 6 sqm of balcony and 6 sqm of ac ledge)

#### TYPE C1(P)3 Bedroom Compact

#### 88 sqm / 947 sq ft #15-13

(inclusive of 6 sqm of balcony and 6 sqm of ac ledge) With high ceiling above living & dining. Approximate 4.5m to ceiling height at living & dining

LEGEND

F FRIDGE WD WASHER CUM DRYER W/D WASHER/DRYER RAINWATER DOWNPIPE SHAFT SPACE (EXCLUDED FROM STRATA)