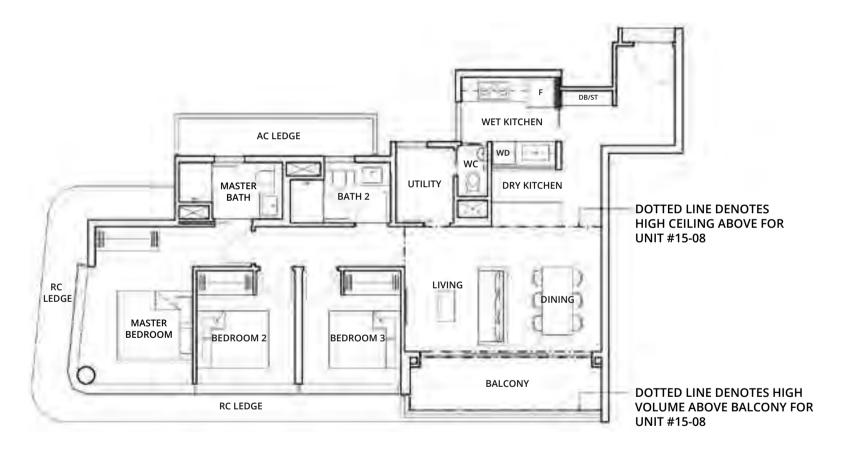

#### TYPE C3 3 Bedroom Premium

104 sqm / 1119 sq ft #03-08 to #14-08

(inclusive of 8 sqm of balcony and 6 sqm of ac ledge)

## TYPE C3(P)

#### 3 Bedroom Premium

104 sqm / 1119 sq ft #15-08

(inclusive of 8 sqm of balcony and 6 sqm of ac ledge) With high ceiling above living & dining. Approximate 4.5m to ceiling height at living & dining

LEGEND F FRIDGE WD WASHER CUM DRYER W/D WASHER/DRYER RAINWATER DOWNPIPE SHAFT SPACE (EXCLUDED FROM STRATA)