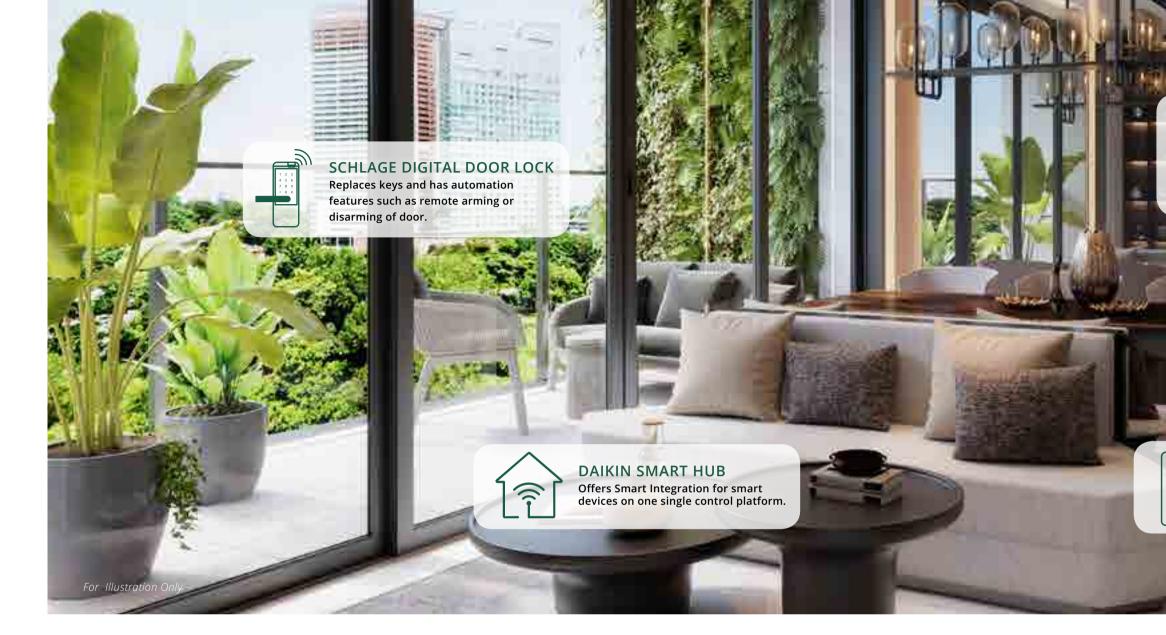

## EFFORTLESS CONTROL FOR A MORE EFFICIENT LIFESTYLE

At One-North Eden, Smart Living starts with a facial recognition system in the lobbies (basement, 1st & 2nd storeys) and varied access mode via a digital lockset at the doorstep, to facilitate safe entry and an efficient experience.

Besides having easy access to booking of facilities via the Smart Community App, you can also control the air conditioners (in the Living & Master Bedroom only) at the touch of your fingertips.

You will also never have to reschedule your delivery again with Smart Parcel, which provides secure and reliable access to your parcels 24/7.