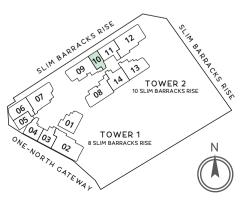

of balcony and 3 sqm of ac ledge)

#### TYPE A2(P) 1-Bedroom + Study

48 sqm / 517 sq ft

#15-10

(inclusive of 4 sqm of balcony and 3 sqm of ac ledge) With high ceiling above living & dining. Approximate 4.5m to ceiling height at living & dining



F FRIDGE WD WASHER CUM DRYER W/D WASHER/DRYER RAINWATER DOWNPIPE SHAFT SPACE (EXCLUDED FROM STRATA)

Area includes air-con (A/C) ledge and balcony. Please refer to the key plan for orientation. The plans are subject to change as may be approved by relevant authorities. All floor plans are approximate measurements only and are subject to government re-survey. The balcony shall not be enclosed unless with the approved balcony screen. For an illustration of the approved balcony screen, please refer to the diagram annexed hereto as "Annexure A".



### TYPE B1

2-Bedroom

64 sgm / 689 sg ft #03-04 to #12-04

(inclusive of 5 sqm of balcony and 3 sqm of ac ledge)

# TYPE B1(P)

#### 2-Bedroom + Study

64 sqm / 689 sq ft #13-04

(inclusive of 5 sqm of balcony and 3 sqm of ac ledge) With high ceiling above living & dining. Approximate 4.5m to ceiling height at living & dining

2-Bedroom



LEGEND WASHER CUM DRYER F FRIDGE W/D WASHER/DRYER RAINWATER DOWNPIPE SHAFT SPACE (EXCLUDED FROM STRATA)

2 3 5M

Area includes air-con (A/C) ledge and balcony. Please refer to the key plan for orientation. The plans are subject to change as may be approved by relevant authorities. All floor plans are approximate measurements only and are subject to government re-survey. The balcony shall not be enclosed unless with the approved balcony screen. For an