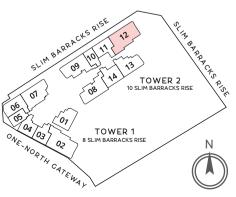

#### 131 sgm / 1410 sg ft

#13-02

(inclusive of 9 sqm of balcony and 7 sqm of ac ledge) With high ceiling above living & dining. Approximate 4.5m to ceiling height at living & dining

WD WASHER CUM DRYER F FRIDGE W/D WASHER/DRYER RAINWATER DOWNPIPE SHAFT SPACE (EXCLUDED FROM STRATA)

LEGEND WD WASHER CUM DRYER W/D WASHER/DRYER

RAINWATER DOWNPIPE SHAFT SPACE (EXCLUDED FROM STRATA)

2 5M 3

Area includes air-con (A/C) ledge and balcony. Please refer to the key plan for orientation. The plans are subject to change as may be approved by relevant authorities. All floor plans are approximate measurements only and are subject to government re-survey. The balcony shall not be enclosed unless with the approved balcony screen. For an illustration of the approved balcony screen, please refer to the diagram annexed hereto as "Annexure A".