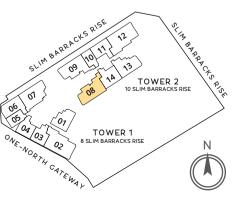

d 6 sqm of ac ledge)

## TYPE C3(P)

#### 3 Bedroom Premium

104 sqm / 1119 sq ft #15-08

(inclusive of 8 sqm of balcony and 6 sqm of ac ledge) With high ceiling above living & dining. Approximate 4.5m to ceiling height at living & dining



LEGEND F FRIDGE WD WASHER CUM DRYER W/D WASHER/DRYER RAINWATER DOWNPIPE SHAFT SPACE (EXCLUDED FROM STRATA)



Area includes air-con (A/C) ledge and balcony. Please refer to the key plan for orientation. The plans are subject to change as may be approved by relevant authorities. All floor plans are approximate measurements only and are subject to government re-survey. The balcony shall not be enclosed unless with the approved balcony screen. For an illustration of the approved balcony screen, please refer to the diagram annexed hereto as "Annexure A".



KEYPLAN IS NOT DRAWN TO SCALE

### TYPE D1 4 Bedroom Compact

117 sqm / 1259 sq ft #03-07 to #09-07

(inclusive of 9 sqm of balcony and 7 sqm of ac ledge)

### TYPE D1(P) 4 Bedroom Compact

#### 117 sqm / 1259 sq ft

#10-07

(inclusive of 9 sqm of balcony and 7 sqm of ac ledge) With high ceiling above living & dining. Approximate 4.5m to ceiling height at living & dining



F FRIDGE WD WASHER CUM DRYER W/D WASHER/DRYER RAINWATER DOWNPIPE SHAFT SPACE (EXCLUDED FROM STRATA)

Area includes air-con (A/C) ledge and balcony. Please refer to the key plan for orientation. The plans are subject to change as may be approved by relevant authorities. All floor plans are approximate measurements only and are subject to government re-survey. The balcony shall not be enclosed unless with the approved b