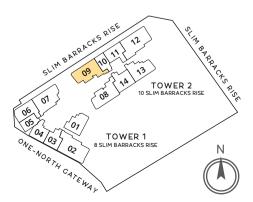

lcony and 6 sqm of ac ledge)

### TYPE C2(P) 3 Bedroom Premium

#### 104 sgm / 1119 sg ft

#15-09

(inclusive of 8 sqm of balcony and 6 sqm of ac ledge) With high ceiling above living & dining. Approximate 4.5m to ceiling height at living & dining



WD WASHER CUM DRYER F FRIDGE W/D WASHER/DRYER RAINWATER DOWNPIPE SHAFT SPACE (EXCLUDED FROM STRATA)

Area includes air-con (A/C) ledge and balcony. Please refer to the key plan for orientation. The plans are subject to change as may be approved by relevant authorities. All floor plans are approximate measurements only and are subject to government re-survey. The balcony shall not be enclosed unless with the approved balcony screen. For an illustration of the approved balcony screen, please refer to the diagram annexed hereto as "Annexure A".



#### TYPE C3 3 Bedroom Premium

104 sqm / 1119 sq ft #03-08 to #14-08

(inclusive of 8 sqm of balcony and 6 sqm of ac ledge)

## TYPE C3(P)

#### 3 Bedroom Premium

104 sqm / 1119 sq ft #15-08

(inclusive of 8 sqm of balcony and 6 sqm of ac ledge) With high ceiling above living & dining. Approximate 4.5m to ceiling height at living & dining



LEGEND F FRIDGE WD WASHER CUM DRYER W/D WASHER/DRYER RAINWATER DOWNPIPE SHAFT SPACE (EXCLUDED FROM STRATA)



Area includes air-con (A/C) ledge and balcony. Please refer to the key plan for orientation. The plans are subject to change as may be approved by relevant authorities. All floor plans are approximate measurements only and are subject to government re-survey. The balcony shall not be enclosed unless with the approved balcony screen. For an