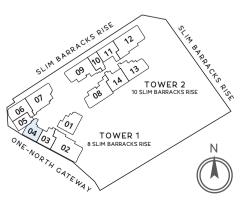

ac ledge)

# TYPE B1(P)

#### 2-Bedroom + Study

64 sqm / 689 sq ft #13-04

(inclusive of 5 sqm of balcony and 3 sqm of ac ledge) With high ceiling above living & dining. Approximate 4.5m to ceiling height at living & dining

2-Bedroom



LEGEND WASHER CUM DRYER F FRIDGE W/D WASHER/DRYER RAINWATER DOWNPIPE SHAFT SPACE (EXCLUDED FROM STRATA)

2 3 5M

Area includes air-con (A/C) ledge and balcony. Please refer to the key plan for orientation. The plans are subject to change as may be approved by relevant authorities. All floor plans are approximate measurements only and are subject to government re-survey. The balcony shall not be enclosed unless with the approved balcony screen. For an illustration of the approved balcony screen, please refer to the diagram annexed hereto as "Annexure A".



KEYPLAN IS NOT DRAWN TO SCALE

LEGEND



Area includes air-con (A/C) ledge and balcony. Please refer to the key plan for orientation. The plans are subject to change as may be approved by relevant authorities. All floor plans are approximate measurements only and are subject to government re-survey. The balcony shall not be enclosed unless with the approved balcony screen. For an illustration of the approved balcony screen, please refer to the diagram annexed hereto as "Annexure A".

# TYPE B2

64 sqm / 689 sq ft #03-03 to #12-03

(inclusive of 5 sqm of balcony and 3 sqm of ac ledge)

# TYPE B2(P)

#### 2-Bedroom

#### 64 sqm / 689 sq ft

#13-03

(inclusive of 5 sqm of balcony and 3 sqm of ac ledge) With high ceiling above living & dining. Approximate 4.5m to ceiling height at living & d