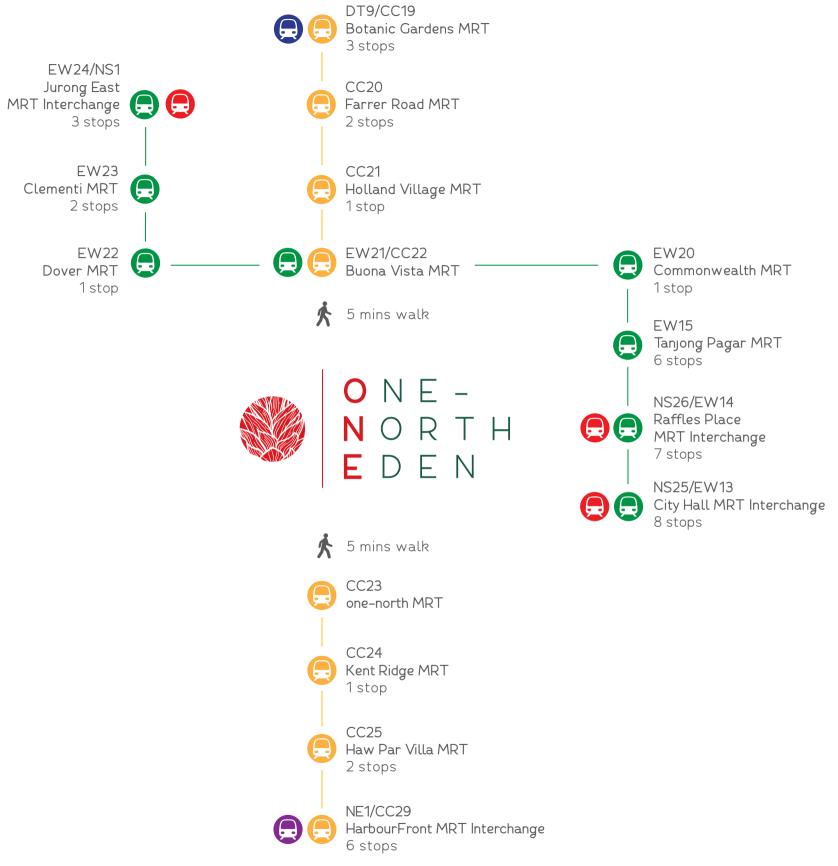

### 🖯 MRT

CC22/EW21 Buona Vista MRT Station5 mins walkEast-West Line / Circle Line5 mins walkCC23 one-north MRT Station5 mins walkCircle Line5 mins walk

1 min walk

6 mins drive

8 mins drive

12 mins drive

13 mins drive

15 mins drive

9 mins walk / 6 mins drive

EW21/CC22 BUONA VISTA MRT STATION East-West Line / Circle Line 5 mins walk

CC23 ONE-NORTH MRT STATION Circle Line 5 mins walk

Readily accessible by both public and private transportation, residents can reach the Central Business District in 15 minutes via the Ayer Rajah Expressway (AYE). As Buona Vista MRT station and one-north MRT station are both located just a 5 minute walk away, they can also connect to the East-West Line and Circle Line respectively with great ease.