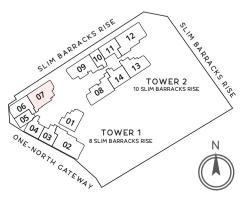

lcony and 7 sqm of ac ledge)

### TYPE D1(P) 4 Bedroom Compact

#### 117 sqm / 1259 sq ft

#10-07

(inclusive of 9 sqm of balcony and 7 sqm of ac ledge) With high ceiling above living & dining. Approximate 4.5m to ceiling height at living & dining



F FRIDGE WD WASHER CUM DRYER W/D WASHER/DRYER RAINWATER DOWNPIPE SHAFT SPACE (EXCLUDED FROM STRATA)

Area includes air-con (A/C) ledge and balcony. Please refer to the key plan for orientation. The plans are subject to change as may be approved by relevant authorities. All floor plans are approximate measurements only and are subject to government re-survey. The balcony shall not be enclosed unless with the approved balcony screen. For an illustration of the approved balcony screen, please refer to the diagram annexed hereto as "Annexure A".



# TYPE D2

#### 4 Bedroom Premium

130 sqm / 1399 sq ft #03-12 to #14-12

(inclusive of 9 sqm of balcony and 7 sqm of ac ledge)

## TYPE D2(P)

#### 4 Bedroom Premium

130 sgm / 1399 sg ft #15-12

(inclusive of 9 sqm of balcony and 7 sqm of ac ledge) With high ceiling above living & dining. Approximate 4.5m to ceiling height at living & dining



LEGEND

Area includes air-con (A/C) ledge and balcony. Please refer to the key plan for orientation. The plans are subject to change as may be approved by relevant authorities. All floor plans are approximate measurements only and are subject to government re-survey. The balcony shall not be enclosed unless with the approved balcony screen. For an illustration of the approved balcony screen, please refer to the diagram annexed hereto as "Annexur