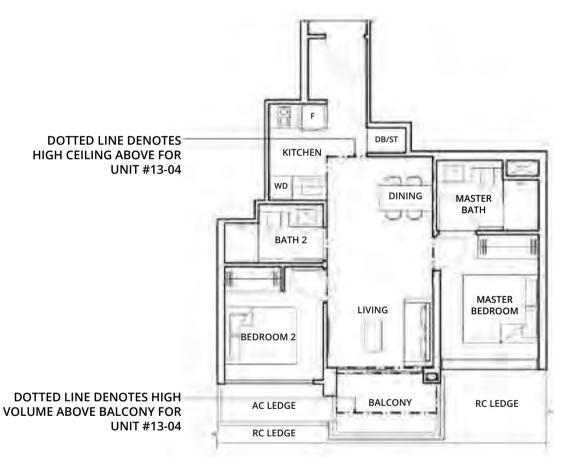

#### 2-Bedroom + Study

64 sqm / 689 sq ft #13-04

(inclusive of 5 sqm of balcony and 3 sqm of ac ledge) With high ceiling above living & dining. Approximate 4.5m to ceiling height at living & dining

2-Bedroom