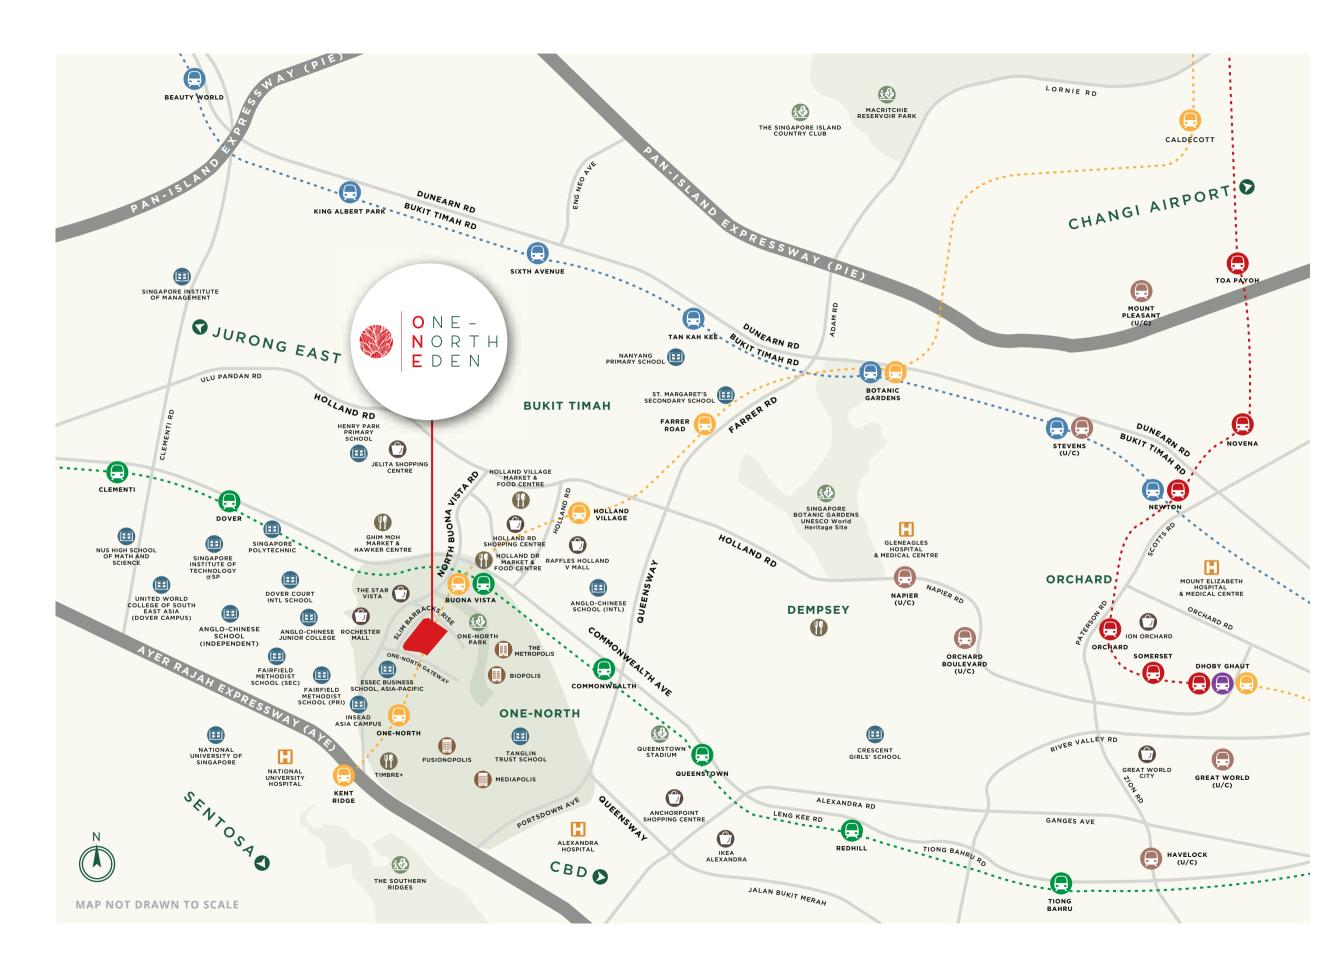

# THE MASTERPIECE: PART OF THE ONE-NORTH MASTER PLAN

ONE VIBRANT COMMUNITY OF LIKE-MINDED PROFESSIONALS & ENTREPRENEURS

### 🖯 MRT

CC22/EW21 Buona Vista MRT Station5 mins walkEast-West Line / Circle Line5 mins walkCC23 one-north MRT Station5 mins walkCircle Line5 mins walk

1 min walk

6 mins drive

8 mins drive

12 mins drive

13 mins drive

15 mins drive

9 mins walk / 6 mins drive

EW21/CC22 BUONA VISTA MRT STATION East-West Line / Circle Line 5 mins walk

CC23 ONE-NORTH MRT STATION Circle Line 5 mins walk

Readily accessible by both public and private transportation, residents can reach the Central Business District in 15 minutes via the Ayer Rajah Expressway (AYE). As Buona Vista MRT station and one-north MRT station are both located just a 5 minute walk away, they can also connect to the East-West Line and Circle Line respectively with great ease.