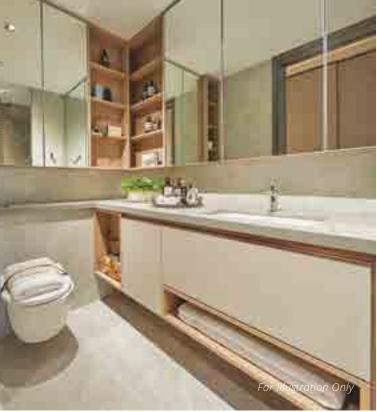

Homeowners also have the option\* to remove the wall between the living room and the adjacent room to further expand the space. The minimalist-designed kitchen cabinets and bedroom wardrobes add a contemporary touch to the interiors, while the unstinting attention to details is evident in the selection of premium sanitary wares and fixtures that adorn the space.

\*A limited-time offer.

Living Area

For Illustration Only

Study

Master Bedroom

Master Bathroom