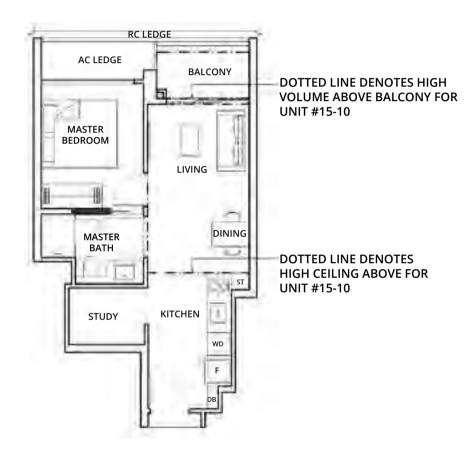

#### TYPE A2(P) 1-Bedroom + Study

48 sqm / 517 sq ft

#15-10

(inclusive of 4 sqm of balcony and 3 sqm of ac ledge) With high ceiling above living & dining. Approximate 4.5m to ceiling height at living & dining