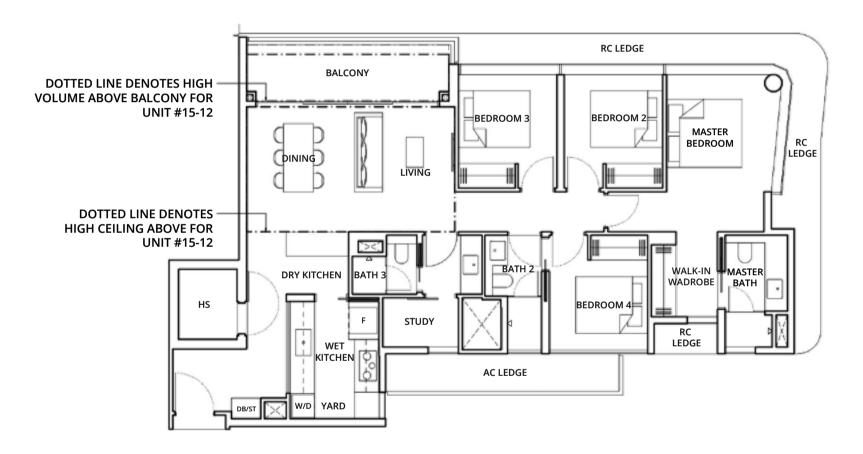

# TYPE D2

#### 4 Bedroom Premium

130 sqm / 1399 sq ft #03-12 to #14-12

(inclusive of 9 sqm of balcony and 7 sqm of ac ledge)

## TYPE D2(P)

#### 4 Bedroom Premium

130 sgm / 1399 sg ft #15-12

(inclusive of 9 sqm of balcony and 7 sqm of ac ledge) With high ceiling above living & dining. Approximate 4.5m to ceiling height at living & dining

LEGEND

Area includes air-con (A/C) ledge and balcony. Please refer to the key plan for orientation. The plans are subject to change as may be approved by relevant authorities. All floor plans are approximate measurements only and are subject to government re-survey. The balcony shall not be enclosed unless with the approved balcony screen. For an illustration of the approved balcony screen, please refer to the diagram annexed hereto as "Annexure A".