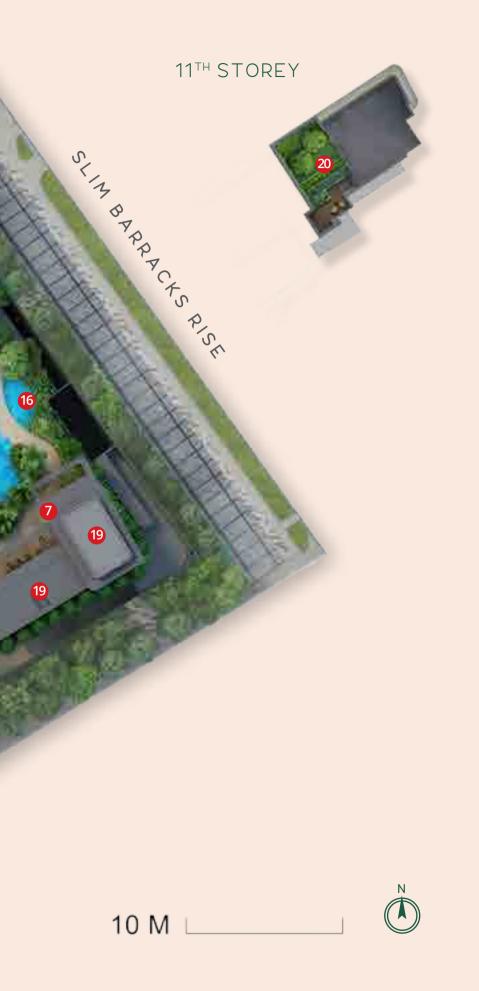

### 2<sup>ND</sup> STOREY

An exclusive, communal space for the residents, the second storey contains a variety of facilities that will fulfil all your relaxation and recreation needs.

ONE-NORTH CATEWAY

15

# SITE PLAN

## CREATE FOND MEMORIES IN ONE SPLENDOROUS LANDSCAPE

Whether it is time spent with loved ones frolicking in the pool, or a quiet respite at the Hammock Lawn and Relaxation Alcove, One-North Eden provides ample space for you to live your life the way you desire.

Cantilever Gym

## INDULGE IN INFINITE LEISURE AND REPOSE OF NATURE

Inspired by the native Zingiber singapurense, commonly known as the Singapore Ginger, specially customised Ginger Bud Gazebos can be found along the 50m lap pool deck, adding an unique charm to the landscape.

The Ginger flower-inspired BBQ Pavilions on this level also allow for outdoor cookouts and social gatherings amid the lush native greenery, serving as focal points for the residents.

**BBQ** Pavilions

Clubhouse - Function Room