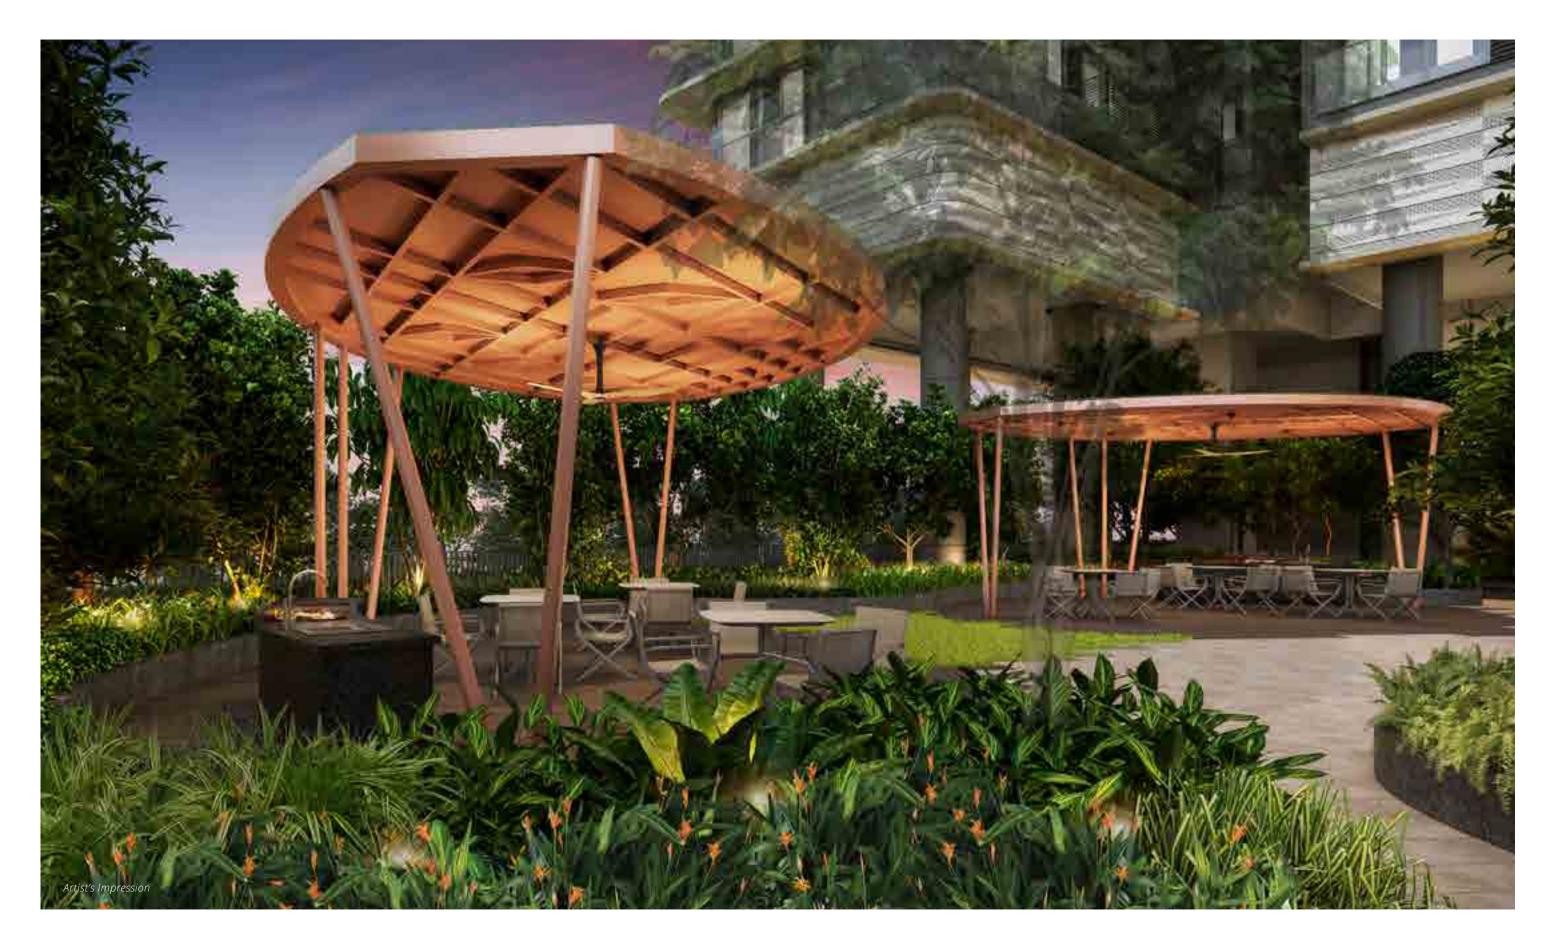

The Ginger flower-inspired BBQ Pavilions on this level also allow for outdoor cookouts and social gatherings amid the lush native greenery, serving as focal points for the residents.

**BBQ** Pavilions

Clubhouse - Function Room