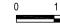

# TYPE B2

64 sqm / 689 sq ft #03-03 to #12-03

(inclusive of 5 sqm of balcony and 3 sqm of ac ledge)

# TYPE B2(P)

#### 2-Bedroom

#### 64 sqm / 689 sq ft

#13-03

(inclusive of 5 sqm of balcony and 3 sqm of ac ledge) With high ceiling above living & dining. Approximate 4.5m to ceiling height at living & dining

WD WASHER CUM DRYER W/D WASHER/DRYER F FRIDGE RAINWATER DOWNPIPE SHAFT SPACE (EXCLUDED FROM STRATA)