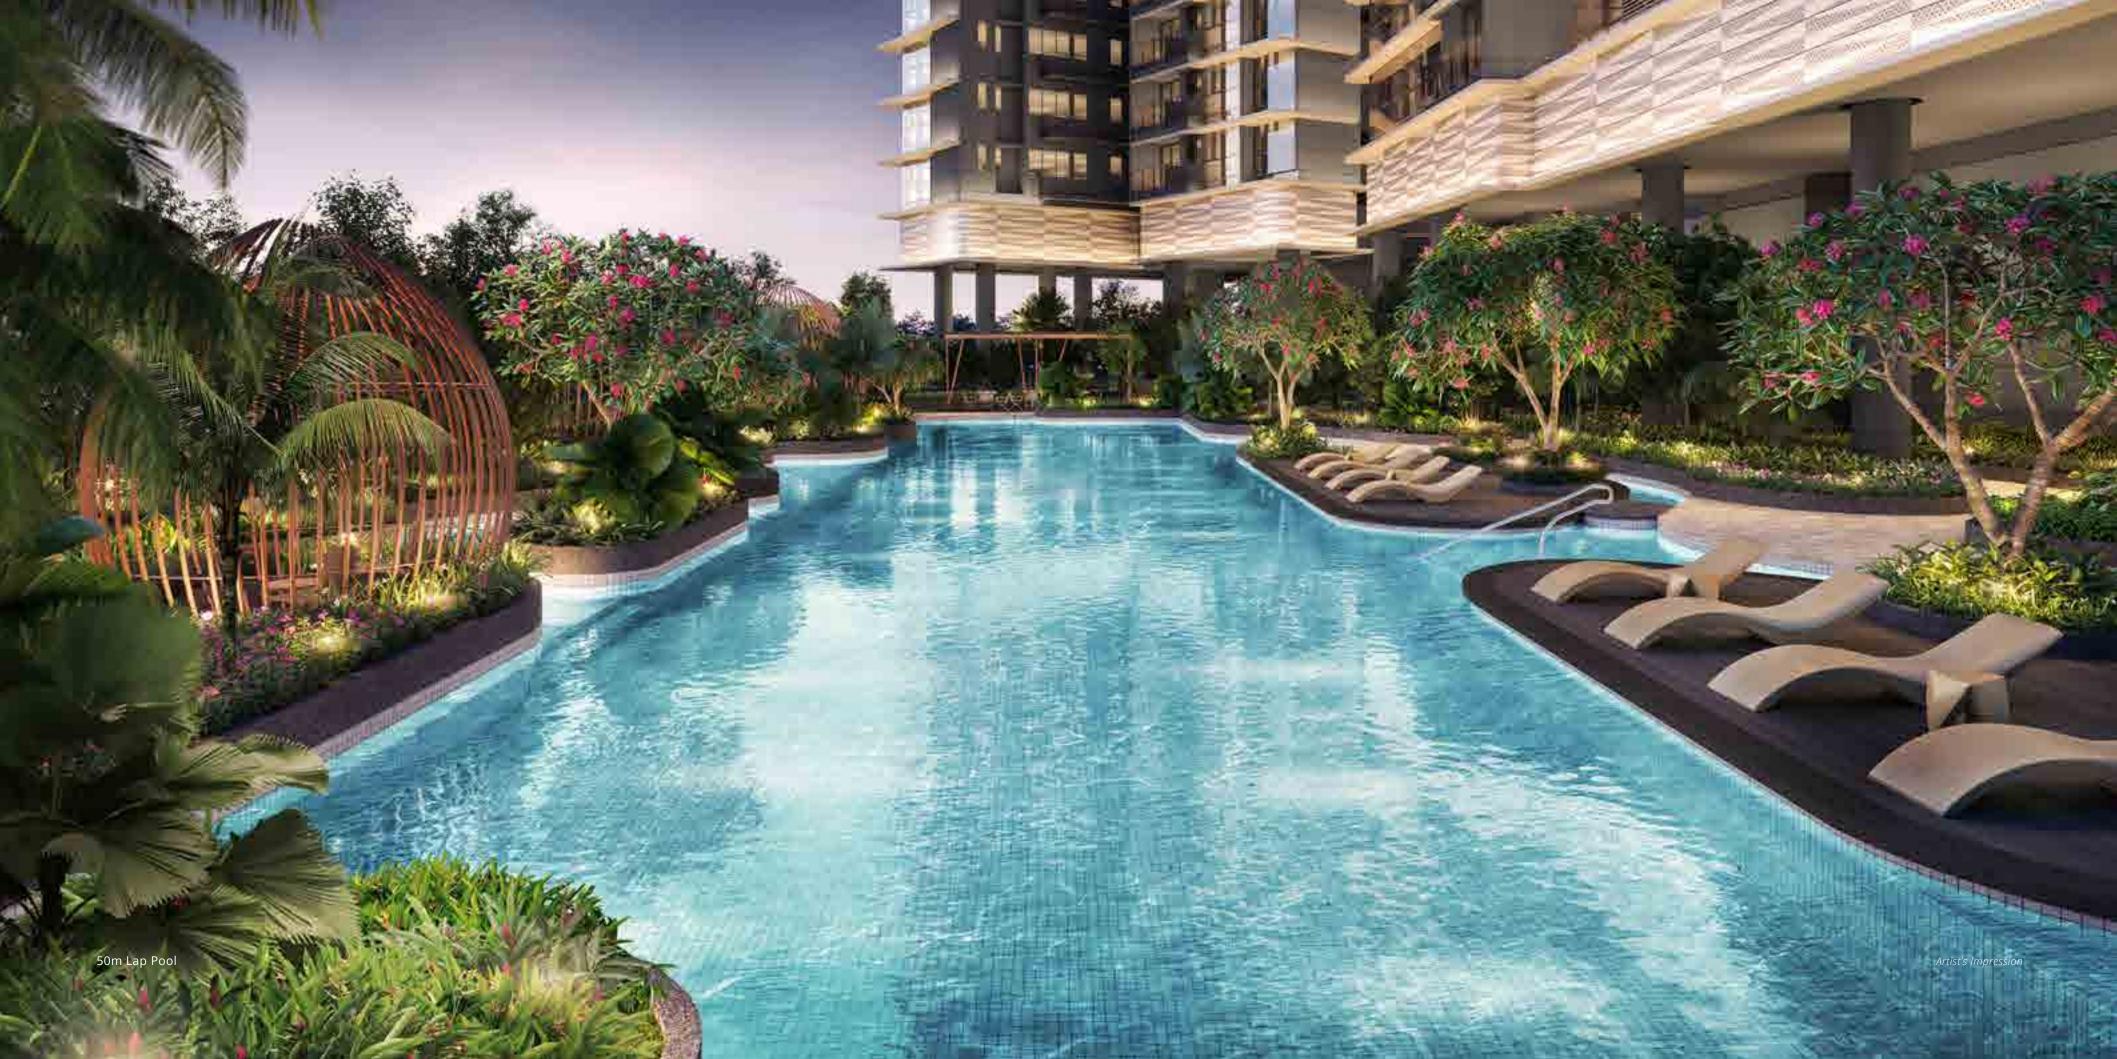

## CREATE FOND MEMORIES IN ONE SPLENDOROUS LANDSCAPE

Whether it is time spent with loved ones frolicking in the pool, or a quiet respite at the Hammock Lawn and Relaxation Alcove, One-North Eden provides ample space for you to live your life the way you desire.

## INDULGE IN INFINITE LEISURE AND REPOSE OF NATURE

Inspired by the native Zingiber singapurense, commonly known as the Singapore Ginger, specially customised Ginger Bud Gazebos can be found along the 50m lap pool deck, adding an unique charm to the landscape.