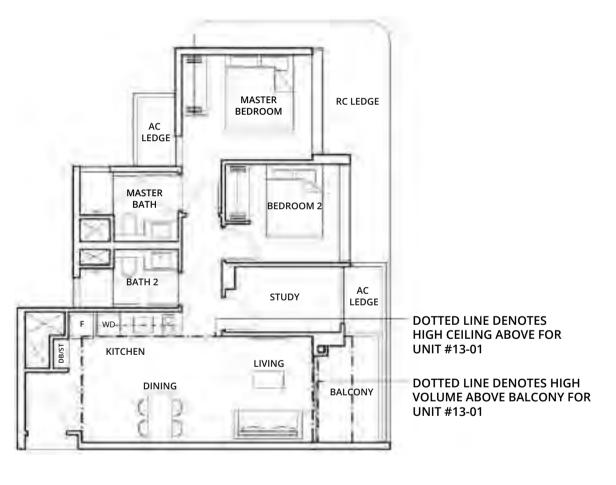

### TYPE B6

2 Bedroom + Study

74 sqm / 797 sq ft #03-01 to #12-01

(inclusive of 5 sqm of balcony and 4 sqm of ac ledge)

### TYPE B6(P) 2 Bedroom + Study

#### 74 sqm / 797 sq ft

#13-01

(inclusive of 5 sqm of balcony and 4 sqm of ac ledge) With high ceiling above living & dining. Approximate 4.5m to ceiling height at living & dining

F FRIDGE WD WASHER CUM DRYER W/D WASHER/DRYER RAINWATER DOWNPIPE SHAFT SPACE (EXCLUDED FROM STRATA)