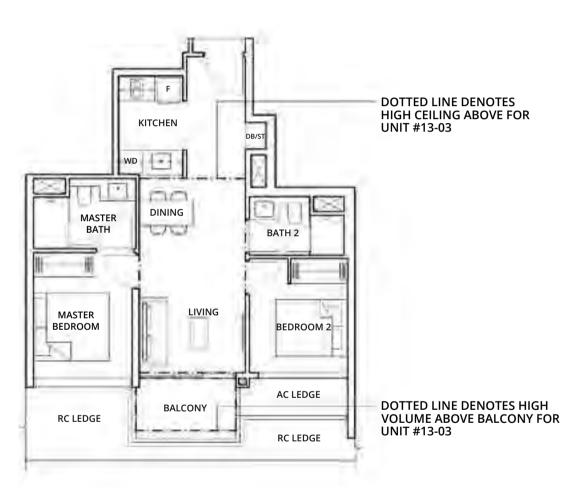

# DIAGRAMMATIC CHART

| 8 SLIM BARRACKS RISE |          |          |          |          |          |          |               | 10 SLIM BARRACKS RISE |          |          |          |          |          |          |          |          |
|----------------------|----------|----------|----------|----------|----------|----------|---------------|-----------------------|----------|----------|----------|----------|----------|----------|----------|----------|
| STORE                | ſ        |          | UNIT     | r nur    | /I B E R |          |               |                       |          |          | UNIT     | r nun    | /I B E R |          |          | STOREY   |
|                      | 01       | 02       | 03       | 04       | 05       | 06       | 07            |                       | 08       | 09       | 10       | 11       | 12       | 13       | 14       |          |
| Roof                 |          |          |          |          |          |          |               |                       |          |          |          |          |          |          |          | Roof     |
|                      |          |          |          |          |          |          |               |                       | C3(P)    | C2(P)    | A2(P)    | B3(P)    | D2(P)    | C1(P)    | B4(P)    | 15       |
| 10                   |          | 5.0 (5)  | 50(5)    | 54(5)    |          |          |               |                       | C3       | C2       | A2       | B3       | D2       | C1       | B4       | 14       |
| 13                   | B6(P)    | D3(P)    | B2(P)    | B1(P)    | A1(P)    | B5(P)    | Visual        |                       | C3       | C2       | A2       | B3       | D2       | C1       | B4       | 13       |
| 12<br>11             | B6<br>B6 | D3<br>D3 | B2       | B1<br>B1 | A1<br>A1 | B5<br>B5 | Sky<br>Garden |                       | C3<br>C3 | C2<br>C2 | A2       | B3<br>B3 | D2<br>D2 | C1<br>C1 | B4<br>B4 | 12<br>11 |
| 10                   | B6       | D3       | B2<br>B2 | B1       | A1       | B5<br>B5 | D1(P)         |                       | C3       | C2       | A2<br>A2 | B3       | D2<br>D2 | C1       | В4<br>В4 | 10       |
| 09                   | B6       | D3       | B2<br>B2 | B1       | A1       | B5<br>B5 | D1(P)         |                       | C3       | C2       | A2<br>A2 | B3       | D2<br>D2 | C1       | B4       | 09       |
| 08                   | B6       | D3       | B2       | B1       | A1       | B5       | D1            |                       | C3       | C2       | A2       | B3       | D2       | C1       | B4       | 08       |
| 07                   | B6       | D3       | B2       | B1       | A1       | B5       | D1            |                       | C3       | C2       | A2       | B3       | D2       | C1       | B4       | 07       |
| 06                   | B6       | D3       | B2       | B1       | A1       | B5       | D1            |                       | C3       | C2       | A2       | B3       | D2       | C1       | B4       | 06       |
| 05                   | B6       | D3       | B2       | B1       | A1       | B5       | D1            |                       | C3       | C2       | A2       | B3       | D2       | C1       | B4       | 05       |
| 04                   | B6       | D3       | B2       | B1       | A1       | B5       | D1            |                       | C3       | C2       | A2       | B3       | D2       | C1       | B4       | 04       |
| 03                   | B6       | D3       | B2       | B1       | A1       | B5       | D1            |                       | C3       | C2       | A2       | B3       | D2       | C1       | B4       | 03       |
|                      |          |          |          |          |          |          |               |                       |          |          |          |          |          |          |          |          |
|                      |          |          |          |          |          |          |               |                       |          |          |          |          |          |          |          |          |
| 02                   |          |          |          |          |          |          | LAND          | SCAPE                 | DECK     |          |          |          |          |          |          | 02       |
| 01                   |          | S H      | OPS      |          | LO       | О В В Ү  | 1             |                       | L        | ОВВҮ     | 2        |          | CARP     | PARK     |          | 01       |
| В                    |          |          |          |          |          |          | C             | AR PAR                | R K      |          |          |          |          |          |          | В        |

TOWER 1

**Type C** 3-Bedroom Compact

(

**Type C** 3-Bedroom Premium

Type D 4-Bedroom Compact

( )

TOWER 2

Type D 4-Bedroom Premium

Type B 2-Bedroom + Study

# KEY PLAN