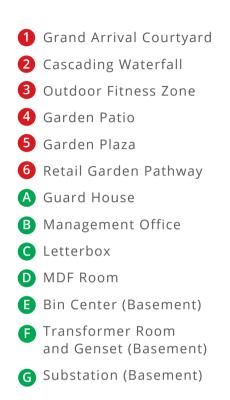

Look forward to an array of dining options located directly within One-North Eden. With The Star Vista, Rochester Park, Rochester Mall, and Holland Village Market & Food Centre as well as One Holland Village just a short distance away, mealtimes can never be more satisfying and

# AND COMPLEMENTS YOUR LIFESTYLE

THE STAR VISTA 6 mins walk / 3 mins drive

LORONG MAMBONG, HOLLAND VILLAGE 8 mins drive

DEMPSEY 13 mins drive

ONE THAT MAKES YOU SMILE WITH ALL YOUR FAVOURITE ADVENTURES

Over the weekend, explore Dempsey Hill, one of Singapore's most hip and quaint neighbourhoods, or enjoy a relaxing picnic within the lush greenery of Botanic Gardens, before ending your day with a therapeutic shopping spree in the bustling Orchard Road.