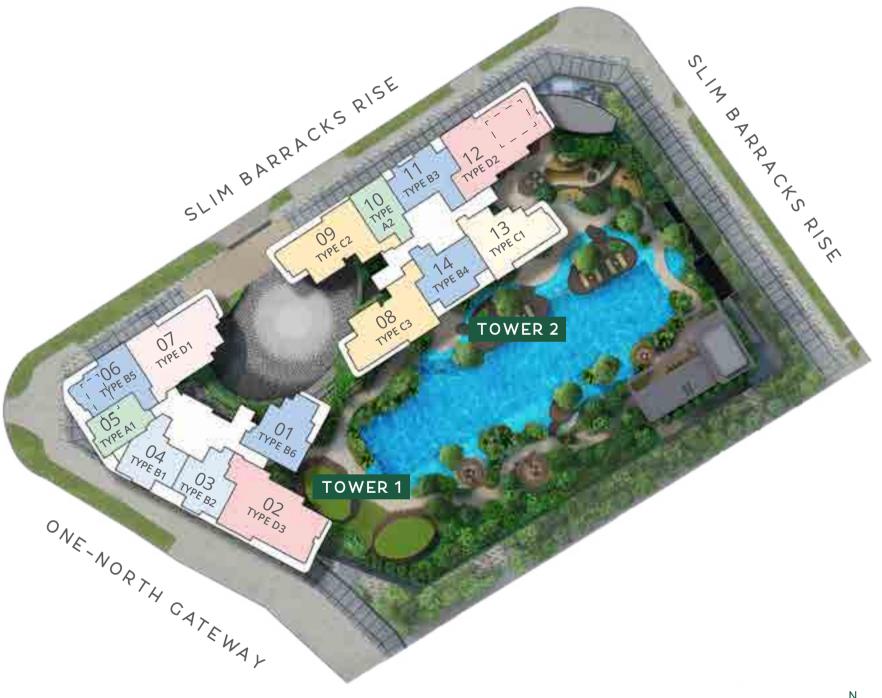

# SITE PLAN

Restaurants on 1st Storey

TOWER 1

**Type C** 3-Bedroom Compact

(

**Type C** 3-Bedroom Premium

Type D 4-Bedroom Compact

( )

TOWER 2

Type D 4-Bedroom Premium

Type B 2-Bedroom + Study