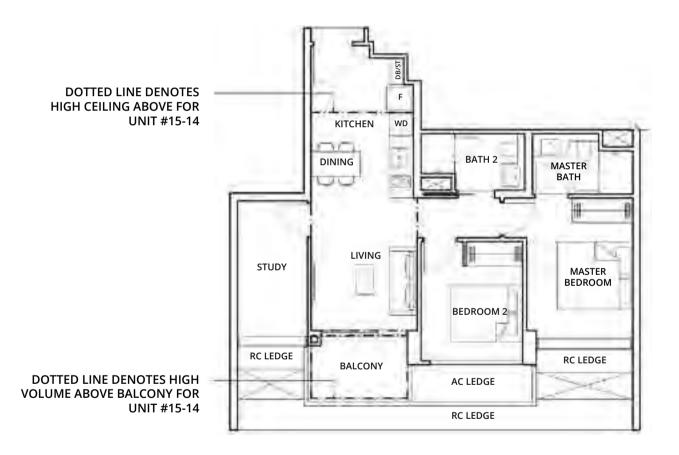

#### TYPE B4(P) 2 Bedroom + Study

73 sqm / 786 sq ft

#15-14

(inclusive of 5 sqm of balcony and 4 sqm of ac ledge) With high ceiling above living & dining. Approximate 4.5m to ceiling height at living & dining