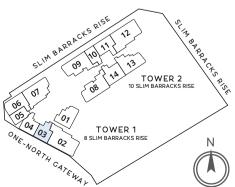

#### TYPE B3 2 Bedroom + Study

71 sqm / 764 sq ft #03-11 to #14-11

(inclusive of 5 sqm of balcony and 4 sqm of ac ledge)

# TYPE B3(P)

#### 2 Bedroom + Study

71 sqm / 764 sq ft #15-11

(inclusive of 5 sqm of balcony and 4 sqm of ac ledge) With high ceiling above living & dining. Approximate 4.5m to ceiling height at living & dining

LEGEND