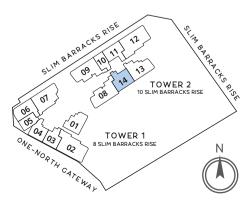

# KEY PLAN

#### TYPE B4(P) 2 Bedroom + Study

73 sqm / 786 sq ft

#15-14

(inclusive of 5 sqm of balcony and 4 sqm of ac ledge) With high ceiling above living & dining. Approximate 4.5m to ceiling height at living & dining