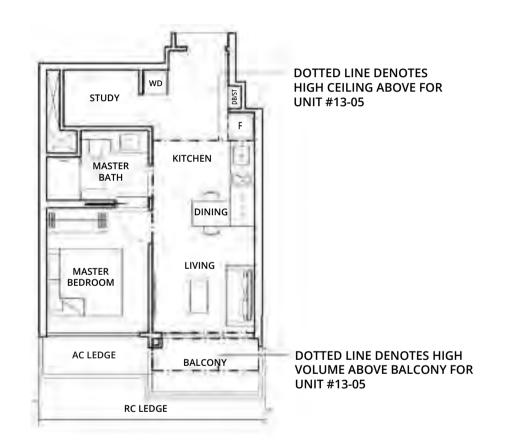

#### TYPE A1(P) 1-Bedroom + Study

48 sqm / 517 sq ft #13-05

(inclusive of 5 sqm of balcony and 3 sqm of ac ledge) With high ceiling above living & dining. Approximate 4.5m to ceiling height at living & dining