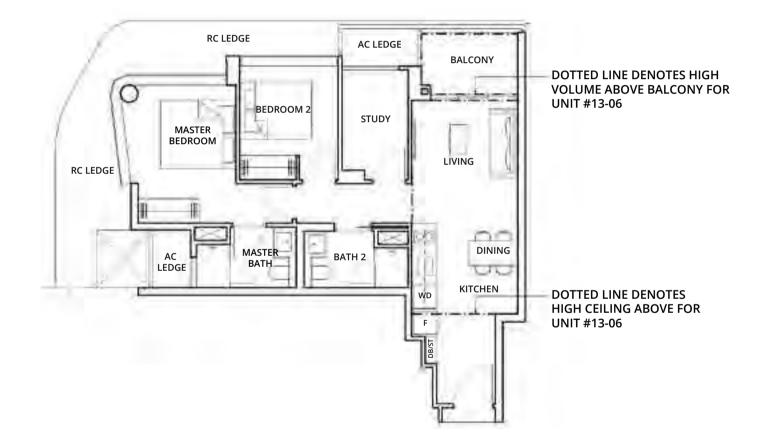

#### TYPE B5 2 Bedroom + Study

73 sqm / 786 sq ft #03-06 to #12-06

(inclusive of 5 sqm of balcony and 4 sqm of ac ledge)

#### TYPE B5(P) 2 Bedroom + Study

#### 73 sqm / 786 sq ft #13-06

(inclusive of 5 sqm of balcony and 4 sqm of ac ledge) With high ceiling above living & dining. Approximate 4.5m to ceiling height at living & dining

LEGEND WD WASHER CUM DRYER F FRIDGE W/D WASHER/DRYER RAINWATER DOWNPIPE SHAFT SPACE (EXCLUDED FROM STRATA)