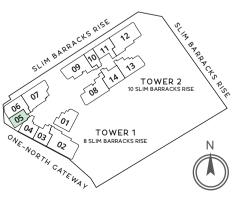

3 sqm of ac ledge)

#### TYPE A1(P) 1-Bedroom + Study

48 sqm / 517 sq ft #13-05

(inclusive of 5 sqm of balcony and 3 sqm of ac ledge) With high ceiling above living & dining. Approximate 4.5m to ceiling height at living & dining



LEGEND WD WASHER CUM DRYER W/D WASHER/DRYER

RAINWATER DOWNPIPE SHAFT SPACE (EXCLUDED FROM STRATA)

2 5M 3

Area includes air-con (A/C) ledge and balcony. Please refer to the key plan for orientation. The plans are subject to change as may be approved by relevant authorities. All floor plans are approximate measurements only and are subject to government re-survey. The balcony shall not be enclosed unless with the approved balcony screen. For an illustration of the approved balcony screen, please refer to the diagram annexed hereto as "Annexure A".

F FRIDGE



KEYPLAN IS NOT DRAWN TO SCALE

LEGEND



#### TYPE A2 1-Bedroom + Study

48 sqm / 517 sq ft #03-10 to #14-10

(inclusive of 4 sqm of balcony and 3 sqm of ac ledge)

#### TYPE A2(P) 1-Bedroom + Study

48 sqm / 517 sq ft

#15-10

(inclusive of 4 sqm of balcony and 3 sqm of ac ledge) With high ceiling above living & dining. Approximate 4.5m to ceiling height at living & dining



F FRIDGE WD WASHER CUM DRYER W/D WASHER/DRYER RAINWATER DOWNPIPE SHAFT SPACE (EXCLUDED FROM STRATA)

Area includes air-con (A/C) ledge and balcony. Please refer to the key plan for orientation. The plans are subject to change as may be approved by relevant authorities. All floor plans are approximate measurements only and are subject to government re-survey. The balcony shall not be enclosed unless with the approve