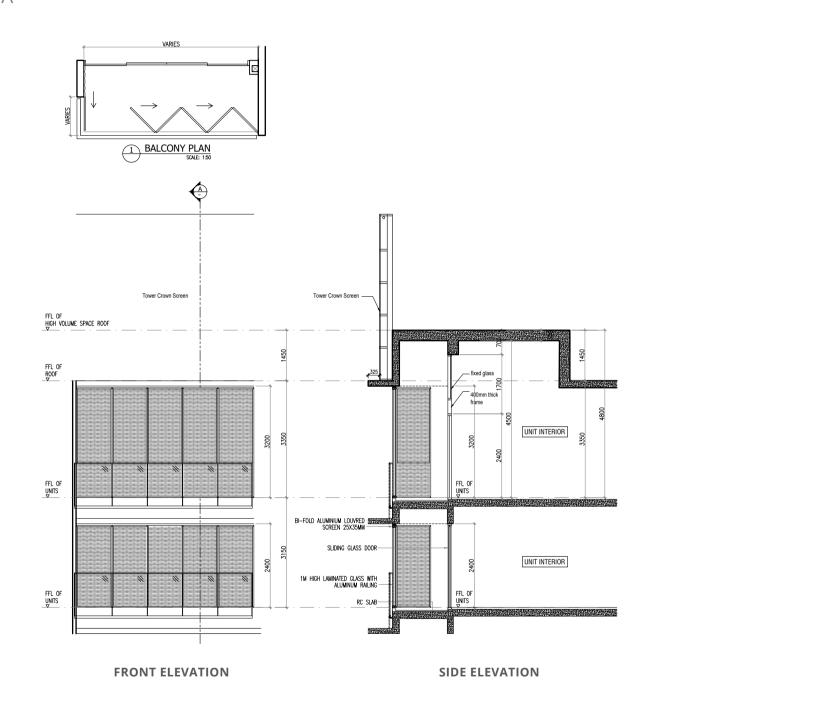

LEGEND WD WASHER CUM DRYER W/D WASHER/DRYER

RAINWATER DOWNPIPE SHAFT SPACE (EXCLUDED FROM STRATA)

2 5M 3

Area includes air-con (A/C) ledge and balcony. Please refer to the key plan for orientation. The plans are subject to change as may be approved by relevant authorities. All floor plans are approximate measurements only and are subject to government re-survey. The balcony shall not be enclosed unless with the approved balcony screen. For an illustration of the approved balcony screen, please refer to the diagram annexed hereto as "Annexure A".