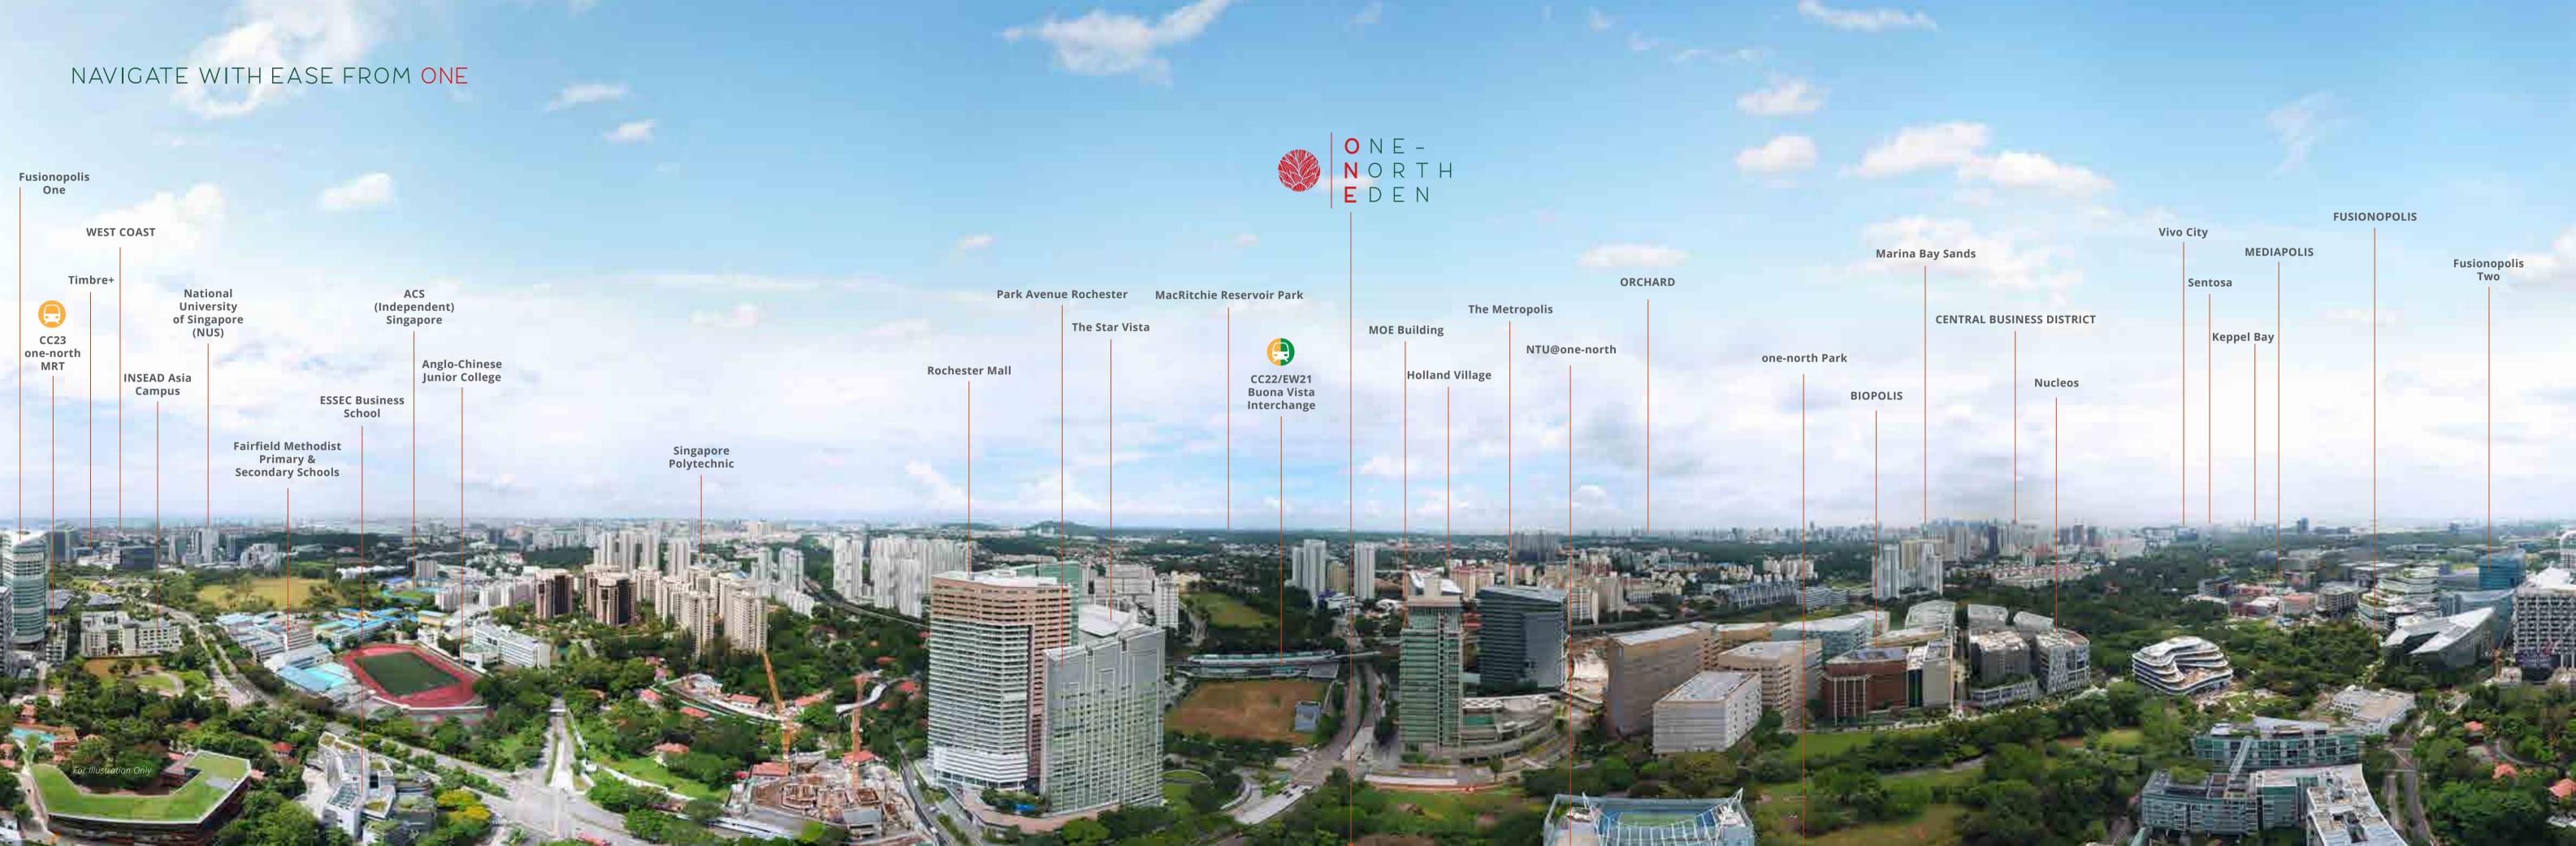

CC23 ONE-NORTH MRT STATION Circle Line 5 mins walk

Readily accessible by both public and private transportation, residents can reach the Central Business District in 15 minutes via the Ayer Rajah Expressway (AYE). As Buona Vista MRT station and one-north MRT station are both located just a 5 minute walk away, they can also connect to the East-West Line and Circle Line respectively with great ease.

### 🖯 MRT

CC22/EW21 Buona Vista MRT Station5 mins walkEast-West Line / Circle Line5 mins walkCC23 one-north MRT Station5 mins walkCircle Line5 mins walk

| Fusionopolis   | 5 mins walk / |
|----------------|---------------|
|                | 3mins drive   |
| Biopolis       | 5 mins walk   |
|                | 3 mins drive  |
| The Metropolis | 9 mins walk   |
|                | 4 mins drive  |
| Mediapolis     | 4 mins drive  |
|                |               |

### Education

| ESSEC Business School, Asia-Pacific  | 3 mins walk / |
|--------------------------------------|---------------|
|                                      | 2 mins drive  |
| Anglo-Chinese Junior College         | 5 mins walk / |
|                                      | 3 mins drive  |
| INSEAD Asia Campus                   | 8 mins walk / |
|                                      | 3 mins drive  |
| Fairfield Methodist Secondary School | 9 mins walk / |
|                                      | 3 mins drive  |
| Fairfield Methodist Primary School   | 5 mins drive  |
| Tanglin Trust School                 | 4 mins drive  |
| Anglo-Chinese School (Independent)   | 5 mins drive  |
| Dover Court International School     | 5 mins drive  |
| Singapore Polytechnic                | 6 mins drive  |
| Henry Park Primary School            | 6 mins drive  |
| United World College of South        | 7 mins drive  |
| East Asia (Dover Campus)             |               |
| Anglo-Chinese School (International) | 7 mins drive  |
| Singapore Institute of Technology@SP | 7 mins drive  |
| NUS High School of                   | 8 mins drive  |
| Math and Science                     |               |
| National University of Singapore     | 9 mins drive  |
| St. Margaret's Secondary School      | 9 mins drive  |
| Nanyang Primary School               | 11 mins drive |
| Singapore Institute of Management    | 11 mins drive |
| Crescent Girls' School               | 12 mins drive |
|                                      |               |