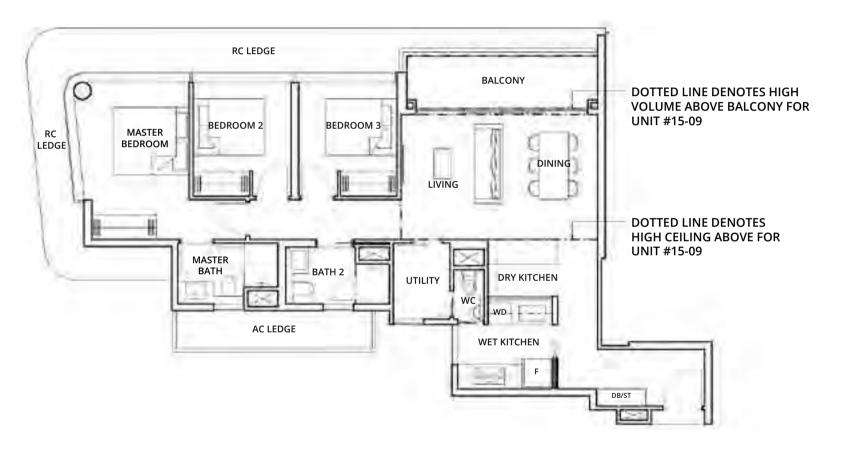

#### TYPE C2 3 Bedroom Premium

104 sqm / 1119 sq ft #03-09 to #14-09

(inclusive of 8 sqm of balcony and 6 sqm of ac ledge)

### TYPE C2(P) 3 Bedroom Premium

#### 104 sgm / 1119 sg ft

#15-09

(inclusive of 8 sqm of balcony and 6 sqm of ac ledge) With high ceiling above living & dining. Approximate 4.5m to ceiling height at living & dining

WD WASHER CUM DRYER F FRIDGE W/D WASHER/DRYER RAINWATER DOWNPIPE SHAFT SPACE (EXCLUDED FROM STRATA)