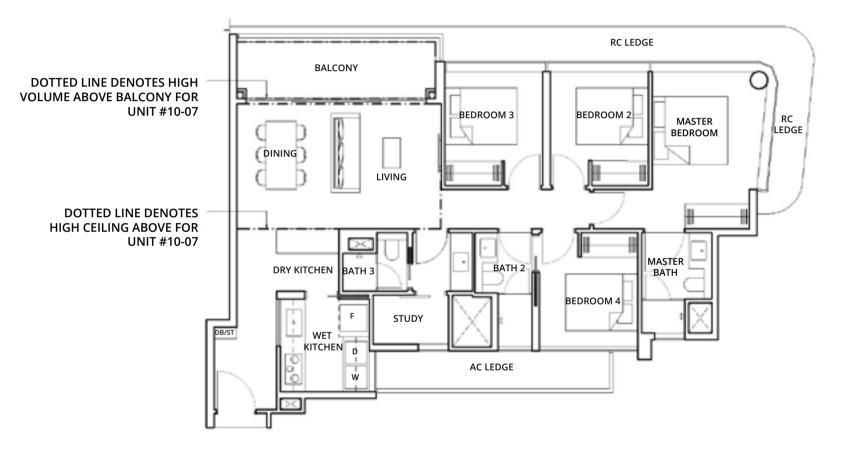

### TYPE D1 4 Bedroom Compact

117 sqm / 1259 sq ft #03-07 to #09-07

(inclusive of 9 sqm of balcony and 7 sqm of ac ledge)

### TYPE D1(P) 4 Bedroom Compact

#### 117 sqm / 1259 sq ft

#10-07

(inclusive of 9 sqm of balcony and 7 sqm of ac ledge) With high ceiling above living & dining. Approximate 4.5m to ceiling height at living & dining

F FRIDGE WD WASHER CUM DRYER W/D WASHER/DRYER RAINWATER DOWNPIPE SHAFT SPACE (EXCLUDED FROM STRATA)

Area includes air-con (A/C) ledge and balcony. Please refer to the key plan for orientation. The plans are subject to change as may be approved by relevant authorities. All floor plans are approximate measurements only and are subject to government re-survey. The balcony shall not be enclosed unless with the approved balcony screen. For an illustration of the approved balcony screen, please refer to the diagram annexed hereto as "Annexure A".